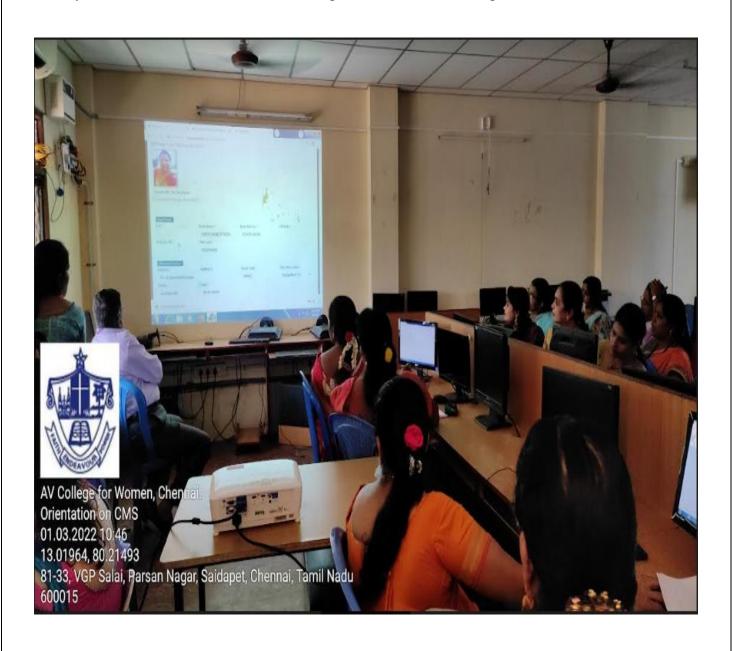

## ORIENTATION PROGRAMME ON ERP

Venue: Computer Lab Date: 01.03.2022 Time: 10.30 am

The College has implemented e-governance in the year 2018. Documentation in the areas of Administration, Student Admission and Support is done in Enterprise Resource Planning. To increase the efficiency of documentation, a new facility to document the proof of all the program / event / activity is added. Mrs. B. Mallika, Vice Principal, oriented on how to upload the details in the ERP.