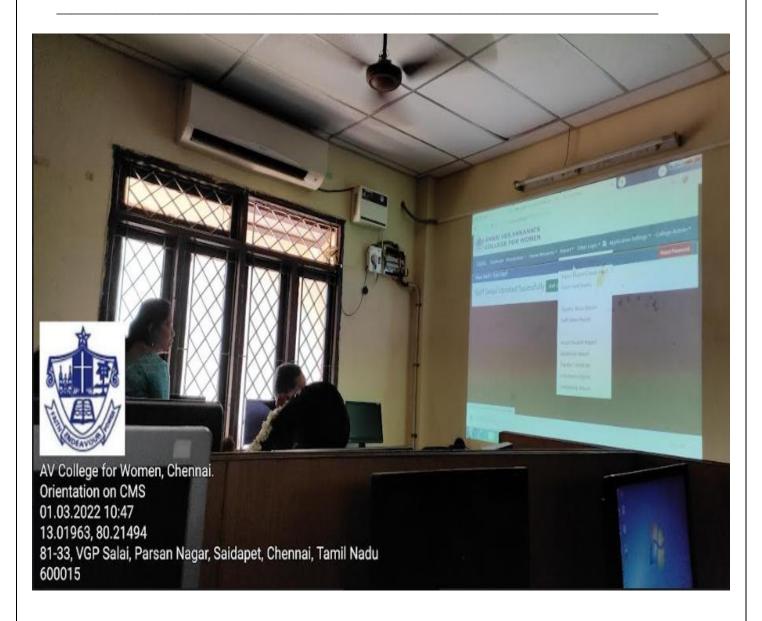

## ORIENTATION PROGRAMME ON ERP

Venue: Computer Lab Date: 01.03.2022 Time: 10.30 am

The College has implemented e-governance in the year 2018. Documentation in the areas of Administration, Student Admission and Support is done in Enterprise Resource Planning. To increase the efficiency of documentation, a new facility to document the proof of all the program / event / activity is added. Mrs. B. Mallika, Vice Principal, oriented on how to upload the details in the ERP.