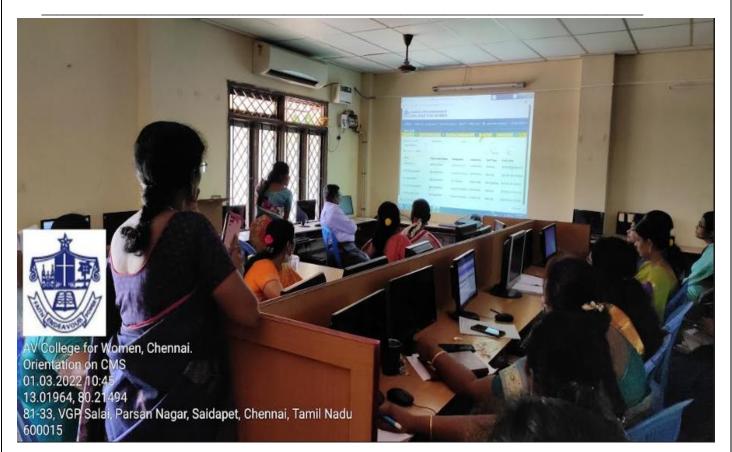

## ORIENTATION PROGRAMME ON ERP

Venue: Computer Lab Date: 01.03.2022 Time: 10.30 am

The College has implemented e-governance in the year 2018. Documentation in the areas of Administration, Student Admission and Support is done in Enterprise Resource Planning. To increase the efficiency of documentation, a new facility to document the proof of all the program / event / activity is added. Mrs. B. Mallika, Vice Principal, oriented on how to upload the details in the ERP.